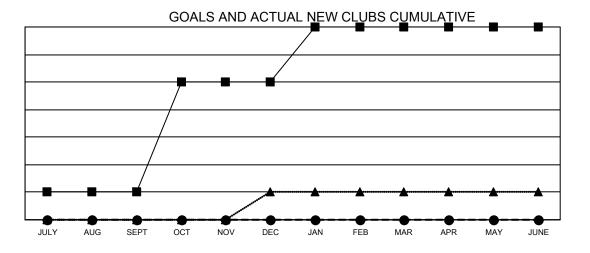

■- CURRENT YEAR GOALS FOR NEW CLUBS

- CURRENT YEAR ACTUAL NEW CLUBS

· ▲ - LAST YEAR ACTUAL NEW CLUBS