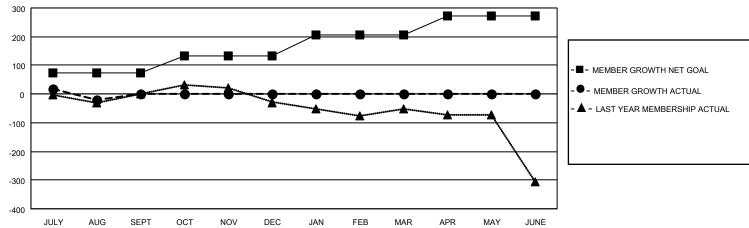

## GOALS AND ACTUAL MEMBERS CUMULATIVE

|                  |     |                                                | ·                                    |                |       |
|------------------|-----|------------------------------------------------|--------------------------------------|----------------|-------|
| DROPPED CLUBS: 1 |     | 50 CLUBS OF 323 ADDED 1 OR MORE<br>NEW MEMBERS | GENDER DISTRIBUTION                  |                |       |
|                  |     |                                                | MALE                                 | 5,415 (67.87%) |       |
|                  |     |                                                | FEMALE                               | 2,563 (32.13%) |       |
| DROPPED MEMBERS  |     |                                                |                                      | , ,            |       |
| DECEASED         | 16  | CLICK HERE FOR CUMULATIVE MEMBERSHIP DATA      | TOTAL FAMILY UNIT MEMBERS            |                | 2,016 |
| CLUB CANCELLED   | 0   |                                                | FAMILY MEMBERS PAYING HALF 1,03 DUES |                |       |
| OTHER            | 88  |                                                |                                      |                | 1,038 |
| TOTAL            | 104 |                                                |                                      |                |       |